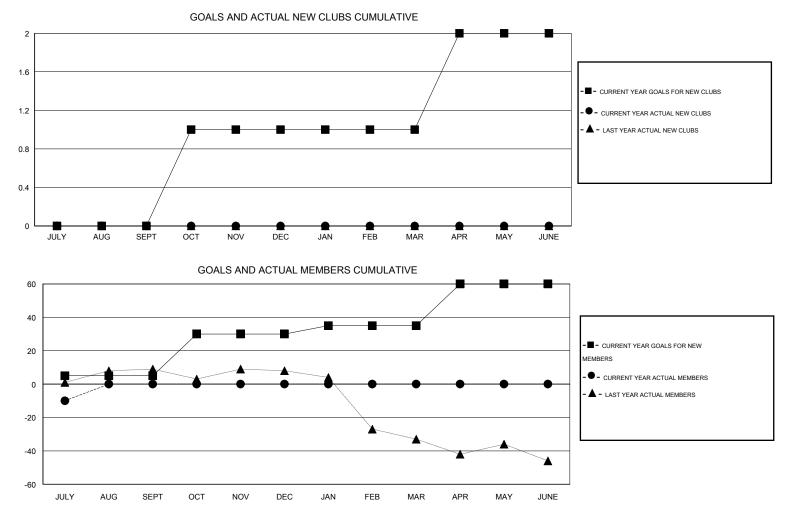

## LOCATION LOUISIANA

GMT CA 1

|               |                       | Clubs               |                            |                             |               |                       | Members                          |                              |                             |
|---------------|-----------------------|---------------------|----------------------------|-----------------------------|---------------|-----------------------|----------------------------------|------------------------------|-----------------------------|
|               | RESULTS FOR 2014-2015 |                     |                            |                             |               | RESULTS FOR 2014-2015 |                                  |                              |                             |
| QUARTER       | NEW CLUB<br>GOAL      | ACTUAL NEW<br>CLUBS | ACTUAL<br>DROPPED<br>CLUBS | ACTUAL NET<br>GAIN/<br>LOSS | QUARTER       | NEW MEMBER<br>GOAL    | ACTUAL TOTAL<br>MEMBERS<br>ADDED | ACTUAL<br>DROPPED<br>MEMBERS | ACTUAL NET<br>GAIN/<br>LOSS |
| JULY/AUG/SEPT | 0                     | 0                   | 1                          | -1                          | JULY/AUG/SEPT | 5                     | 11                               | 21                           | -10                         |
| OCT/NOV/DEC   | 1                     | 0                   | 0                          | 0                           | OCT/NOV/DEC   | 25                    | 0                                | 0                            | 0                           |
| JAN/FEB/MAR   | 0                     | 0                   | 0                          | 0                           | JAN/FEB/MAR   | 5                     | 0                                | 0                            | 0                           |
| APR/MAY/JUNE  | 1                     | 0                   | 0                          | 0                           | APR/MAY/JUNE  | 25                    | 0                                | 0                            | 0                           |